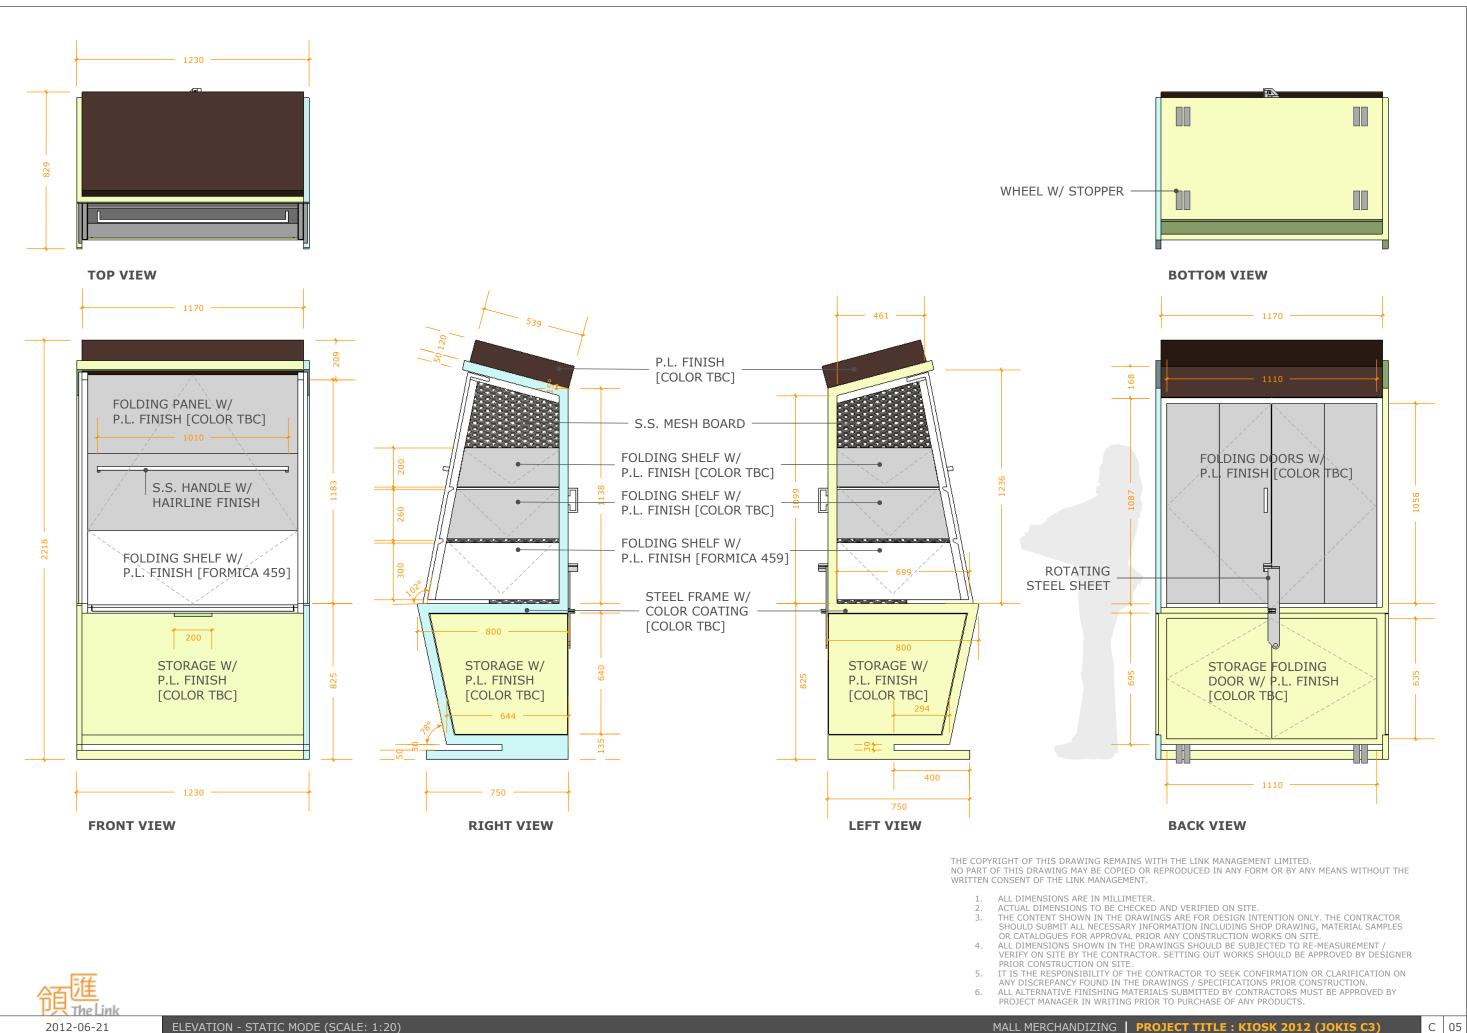

## MALL MERCHANDIZING | **PROJECT TITLE : KIOSK 2012 (JOKIS C3)**

C 01

ALL DIMENSIONS ARE IN MILLIMETER. ACTUAL DIMENSIONS TO BE CHECKED AND VERIFIED ON SITE. THE CONTENT SHOWN IN THE DRAWINGS ARE FOR DESIGN INTENTION ONLY. THE CONTRACTOR SHOULD SUBMIT ALL NECESSARY INFORMATION INCLUDING SHOP DRAWING, MATERIAL SAMPLES OR CATALOGUES FOR APPROVAL PRIOR ANY CONSTRUCTION WORKS ON SITE. ALL DIMENSIONS SHOWN IN THE DRAWINGS SHOULD BE SUBJECTED TO RE-MEASUREMENT / VERIFY ON SITE BY THE CONTRACTOR. SETTING OUT WORKS SHOULD BE APPROVED BY DESIGNER PRIOR CONSTRUCTION ON SITE. IT IS THE RESPONSIBILITY OF THE CONTRACTOR TO SEEK CONFIRMATION OR CLARIFICATION ON ANY DISCREPANCY FOUND IN THE DRAWINGS / SPECIFICATIONS PRIOR CONSTRUCTION. ALL ALTERNATIVE FINISHING MATERIALS SUBMITTED BY CONTRACTORS MUST BE APPROVED BY PROJECT MANAGER IN WRITING PRIOR TO PURCHASE OF ANY PRODUCTS.

THE COPYRIGHT OF THIS DRAWING REMAINS WITH THE LINK MANAGEMENT LIMITED. NO PART OF THIS DRAWING MAY BE COPIED OR REPRODUCED IN ANY FORM OR BY ANY MEANS WITHOUT THE WRITTEN CONSENT OF THE LINK MANAGEMENT.