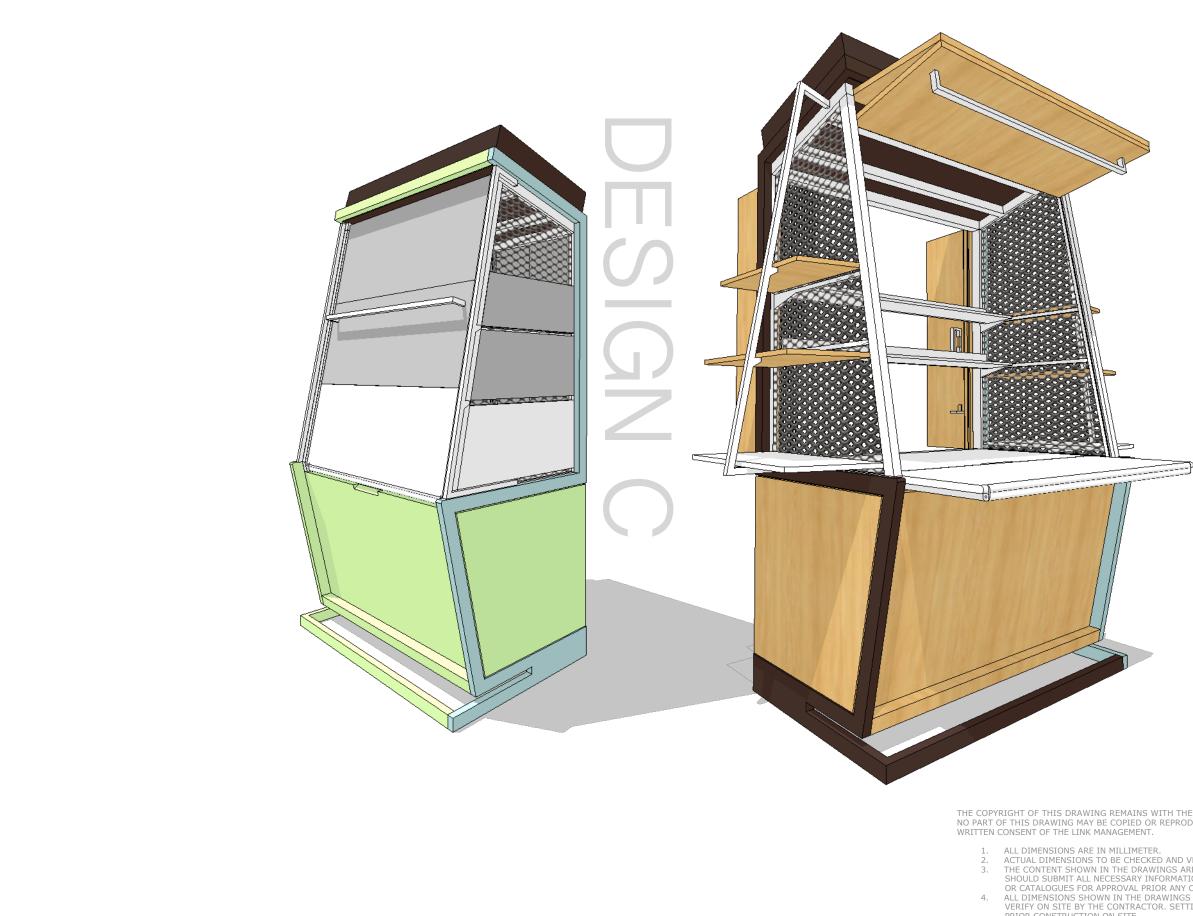

## MALL MERCHANDIZING | **PROJECT TITLE : KIOSK 2012 (JOKIS C3)**

C 01

ALL DIMENSIONS ARE IN MILLIMETER. ACTUAL DIMENSIONS TO BE CHECKED AND VERIFIED ON SITE. THE CONTENT SHOWN IN THE DRAWINGS ARE FOR DESIGN INTENTION ONLY. THE CONTRACTOR SHOULD SUBMIT ALL NECESSARY INFORMATION INCLUDING SHOP DRAWING, MATERIAL SAMPLES OR CATALOGUES FOR APPROVAL PRIOR ANY CONSTRUCTION WORKS ON SITE. ALL DIMENSIONS SHOWN IN THE DRAWINGS SHOULD BE SUBJECTED TO RE-MEASUREMENT / VERIFY ON SITE BY THE CONTRACTOR. SETTING OUT WORKS SHOULD BE APPROVED BY DESIGNER PRIOR CONSTRUCTION ON SITE. IT IS THE RESPONSIBILITY OF THE CONTRACTOR TO SEEK CONFIRMATION OR CLARIFICATION ON ANY DISCREPANCY FOUND IN THE DRAWINGS / SPECIFICATIONS PRIOR CONSTRUCTION. ALL ALTERNATIVE FINISHING MATERIALS SUBMITTED BY CONTRACTORS MUST BE APPROVED BY PROJECT MANAGER IN WRITING PRIOR TO PURCHASE OF ANY PRODUCTS.

THE COPYRIGHT OF THIS DRAWING REMAINS WITH THE LINK MANAGEMENT LIMITED. NO PART OF THIS DRAWING MAY BE COPIED OR REPRODUCED IN ANY FORM OR BY ANY MEANS WITHOUT THE WRITTEN CONSENT OF THE LINK MANAGEMENT.