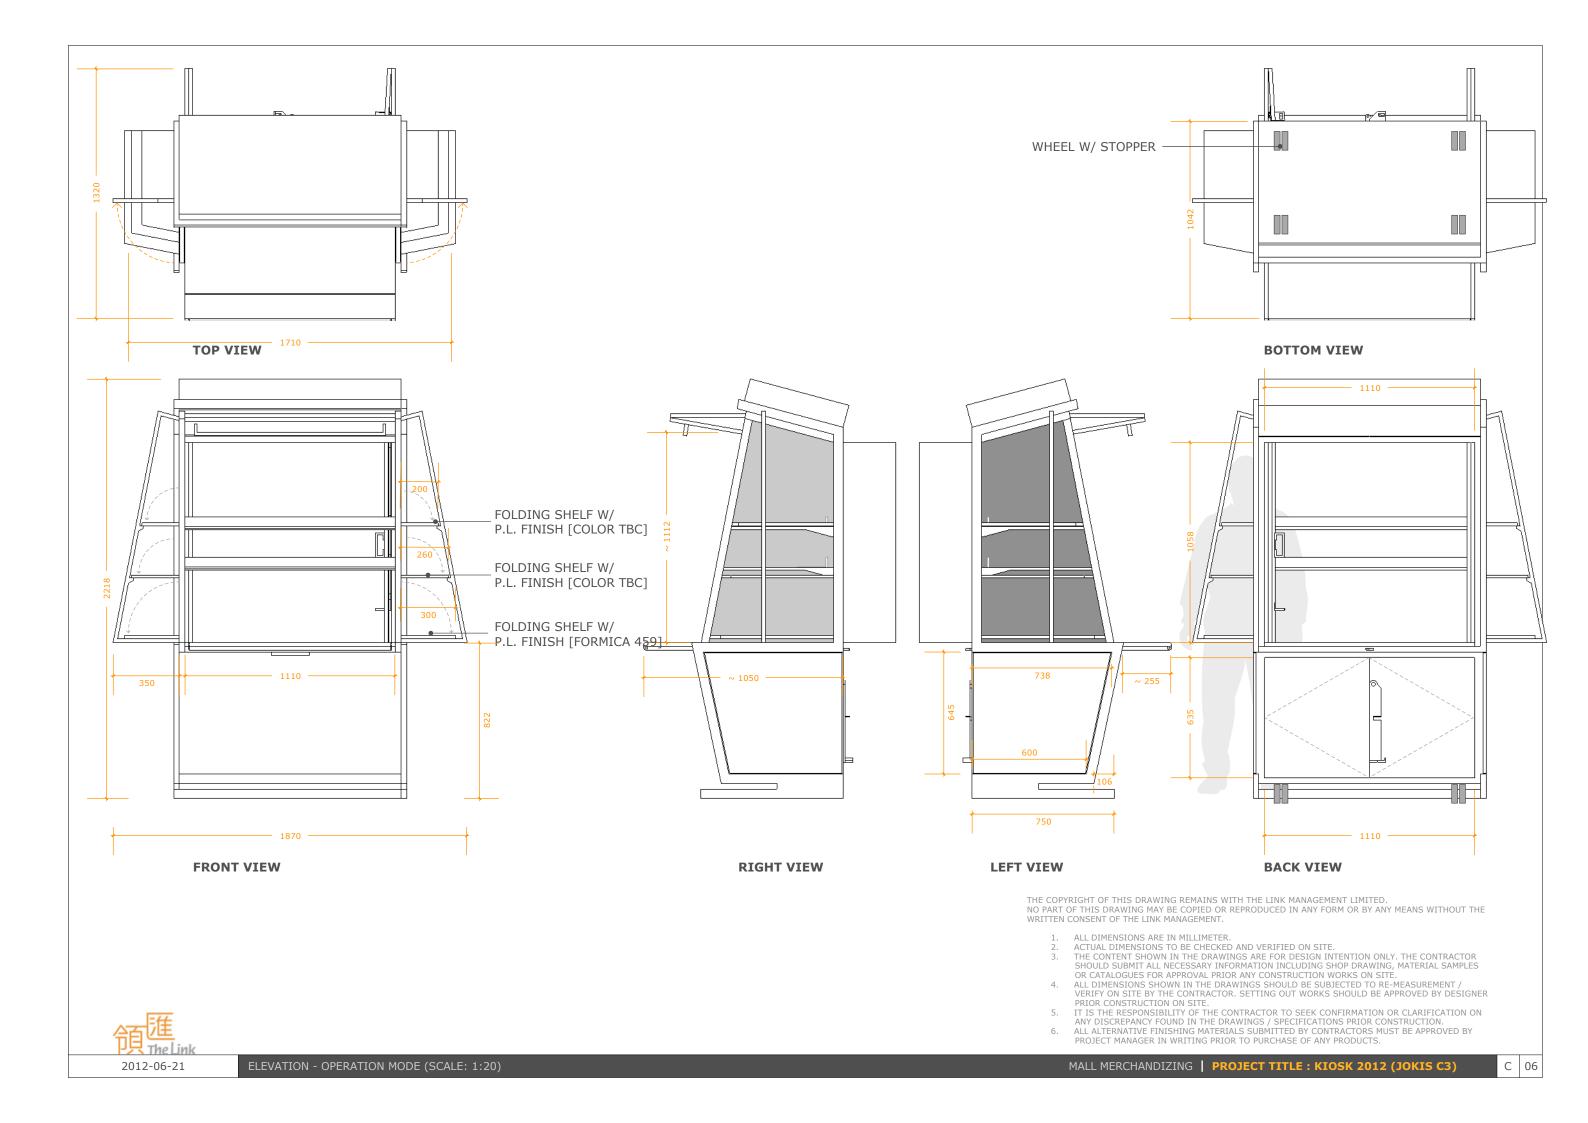

## MALL MERCHANDIZING | **PROJECT TITLE : KIOSK 2012 (JOKIS C3)**

C 01

ALL DIMENSIONS ARE IN MILLIMETER. ACTUAL DIMENSIONS TO BE CHECKED AND VERIFIED ON SITE. THE CONTENT SHOWN IN THE DRAWINGS ARE FOR DESIGN INTENTION ONLY. THE CONTRACTOR SHOULD SUBMIT ALL NECESSARY INFORMATION INCLUDING SHOP DRAWING, MATERIAL SAMPLES OR CATALOGUES FOR APPROVAL PRIOR ANY CONSTRUCTION WORKS ON SITE. ALL DIMENSIONS SHOWN IN THE DRAWINGS SHOULD BE SUBJECTED TO RE-MEASUREMENT / VERIFY ON SITE BY THE CONTRACTOR. SETTING OUT WORKS SHOULD BE APPROVED BY DESIGNER PRIOR CONSTRUCTION ON SITE. IT IS THE RESPONSIBILITY OF THE CONTRACTOR TO SEEK CONFIRMATION OR CLARIFICATION ON ANY DISCREPANCY FOUND IN THE DRAWINGS / SPECIFICATIONS PRIOR CONSTRUCTION. ALL ALTERNATIVE FINISHING MATERIALS SUBMITTED BY CONTRACTORS MUST BE APPROVED BY PROJECT MANAGER IN WRITING PRIOR TO PURCHASE OF ANY PRODUCTS.

THE COPYRIGHT OF THIS DRAWING REMAINS WITH THE LINK MANAGEMENT LIMITED. NO PART OF THIS DRAWING MAY BE COPIED OR REPRODUCED IN ANY FORM OR BY ANY MEANS WITHOUT THE WRITTEN CONSENT OF THE LINK MANAGEMENT.