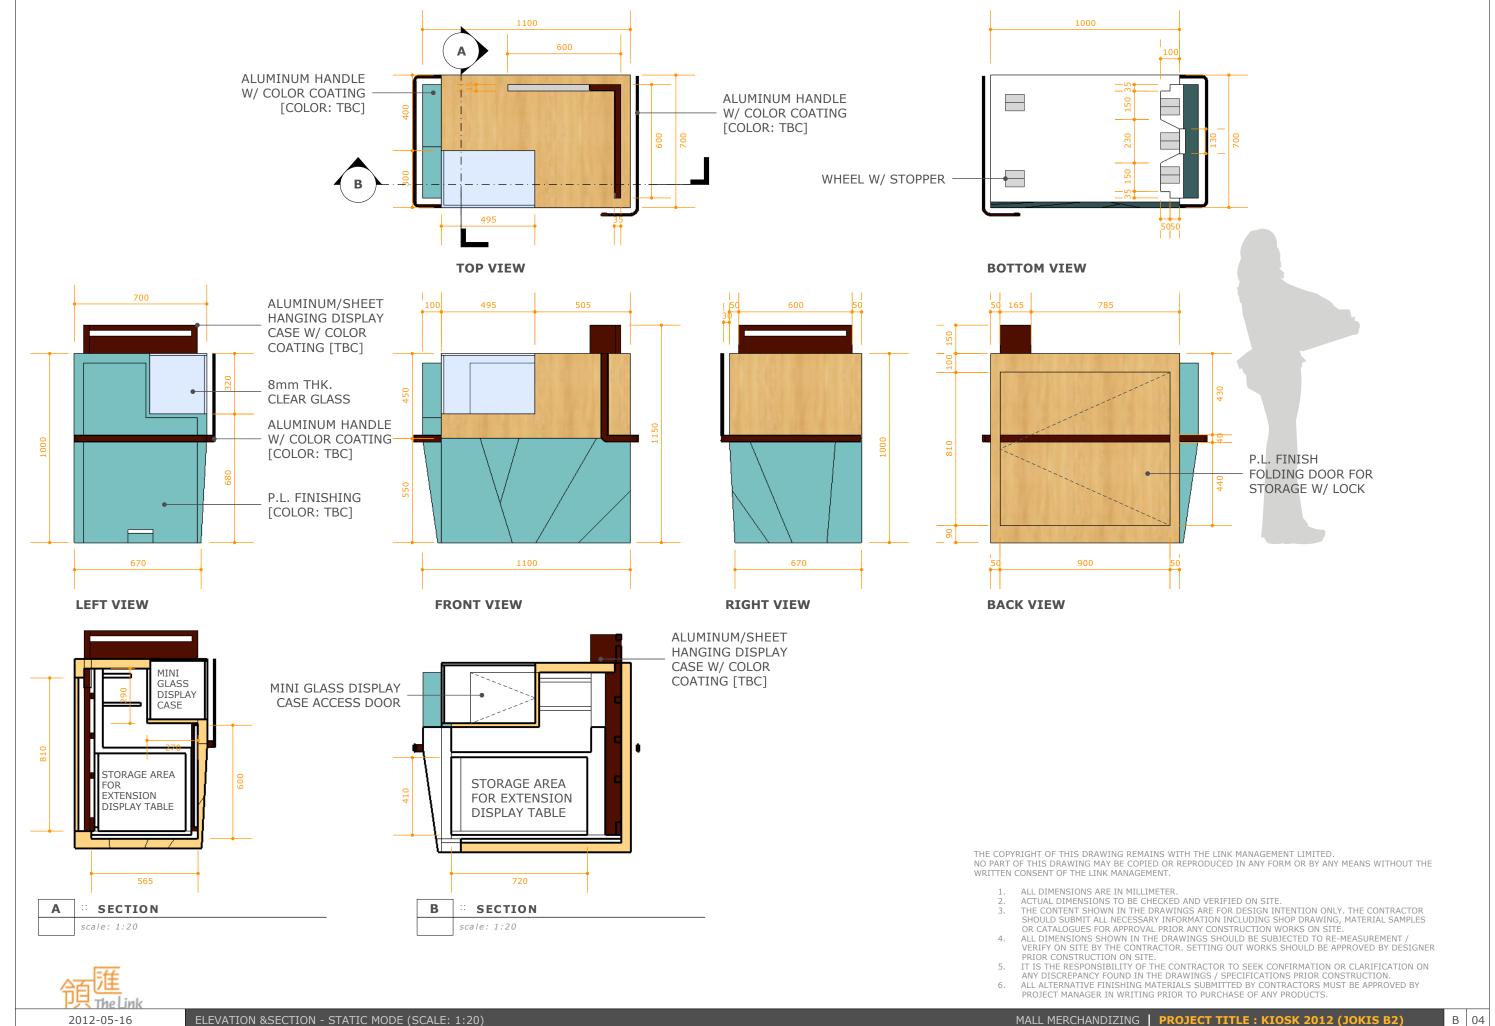

ALL DIMENSIONS ARE IN MILLIMETER.

ACTUAL DIMENSIONS TO BE CHECKED AND VERIFIED ON SITE.
THE CONTENT SHOWN IN THE DRAWINGS ARE FOR DESIGN INTENTION ONLY. THE CONTRACTOR SHOULD SUBMIT ALL NECESSARY INFORMATION INCLUDING SHOP DRAWING, MATERIAL SAMPLES OR CATALOGUES FOR APPROVAL PRIOR ANY CONSTRUCTION WORKS ON SITE.
ALL DIMENSIONS SHOWN IN THE DRAWINGS SHOULD BE SUBJECTED TO RE-MEASUREMENT / VERIFY ON SITE BY THE CONTRACTOR. SETTING OUT WORKS SHOULD BE APPROVED BY DESIGNER PRIOR CONSTRUCTION ON SITE.
IT IS THE RESPONSIBILITY OF THE CONTRACTOR TO SEEK CONFIRMATION OR CLARIFICATION ON ANY DISCREPANCY FOUND IN THE DRAWINGS / SPECIFICATIONS PRIOR CONSTRUCTION.
ALL ALTERNATIVE FINISHING MATERIALS SUBMITTED BY CONTRACTORS MUST BE APPROVED BY PROJECT MANAGER IN WRITING PRIOR TO PURCHASE OF ANY PRODUCTS.