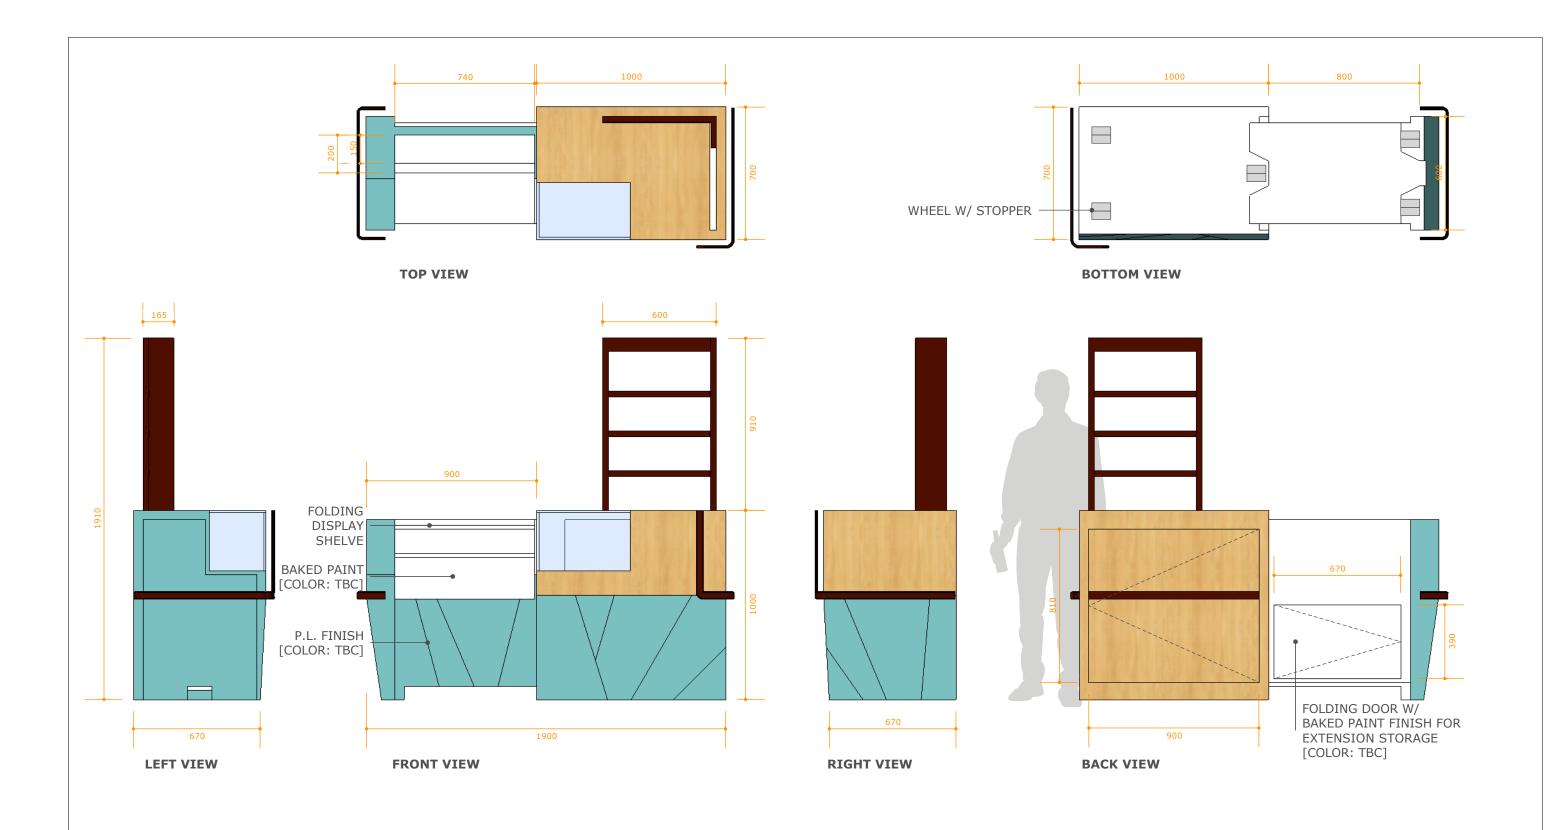

## Transform

THE COPYRIGHT OF THIS DRAWING REMAINS WITH THE LINK MANAGEMENT LIMITED. NO PART OF THIS DRAWING MAY BE COPIED OR REPRODUCED IN ANY FORM OR BY ANY MEANS WITHOUT THE WRITTEN CONSENT OF THE LINK MANAGEMENT.

- ALL DIMENSIONS ARE IN MILLIMETER.
  ACTUAL DIMENSIONS TO BE CHECKED AND VERIFIED ON SITE.
  THE CONTENT SHOWN IN THE DRAWINGS ARE FOR DESIGN INTENTION ONLY. THE CONTRACTOR SHOULD SUBMIT ALL NECESSARY INFORMATION INCLUDING SHOP DRAWING, MATERIAL SAMPLES OR CATALOGUES FOR APPROVAL PRIOR ANY CONSTRUCTION WORKS ON SITE.
  ALL DIMENSIONS SHOWN IN THE DRAWINGS SHOULD BE SUBJECTED TO RE-MEASUREMENT / VERIFY ON SITE BY THE CONTRACTOR. SETTING OUT WORKS SHOULD BE APPROVED BY DESIGNER PRIOR CONSTRUCTION ON SITE.
  IT IS THE RESPONSIBILITY OF THE CONTRACTOR TO SEEK CONFIRMATION OR CLARIFICATION ON ANY DISCREPANCY FOUND IN THE DRAWINGS / SPECIFICATIONS PRIOR CONSTRUCTION.
  ALL ALTERNATIVE FINISHING MATERIALS SUBMITTED BY CONTRACTORS MUST BE APPROVED BY PROJECT MANAGER IN WRITING PRIOR TO PURCHASE OF ANY PRODUCTS.

2012-05-16 PERSPECTIVE - TRANSFORM MODEL MALL MERCHANDIZING | PROJECT TITLE: KIOSK 2012 (JOKIS B2) В 03

THE COPYRIGHT OF THIS DRAWING REMAINS WITH THE LINK MANAGEMENT LIMITED. NO PART OF THIS DRAWING MAY BE COPIED OR REPRODUCED IN ANY FORM OR BY ANY MEANS WITHOUT THE WRITTEN CONSENT OF THE LINK MANAGEMENT.