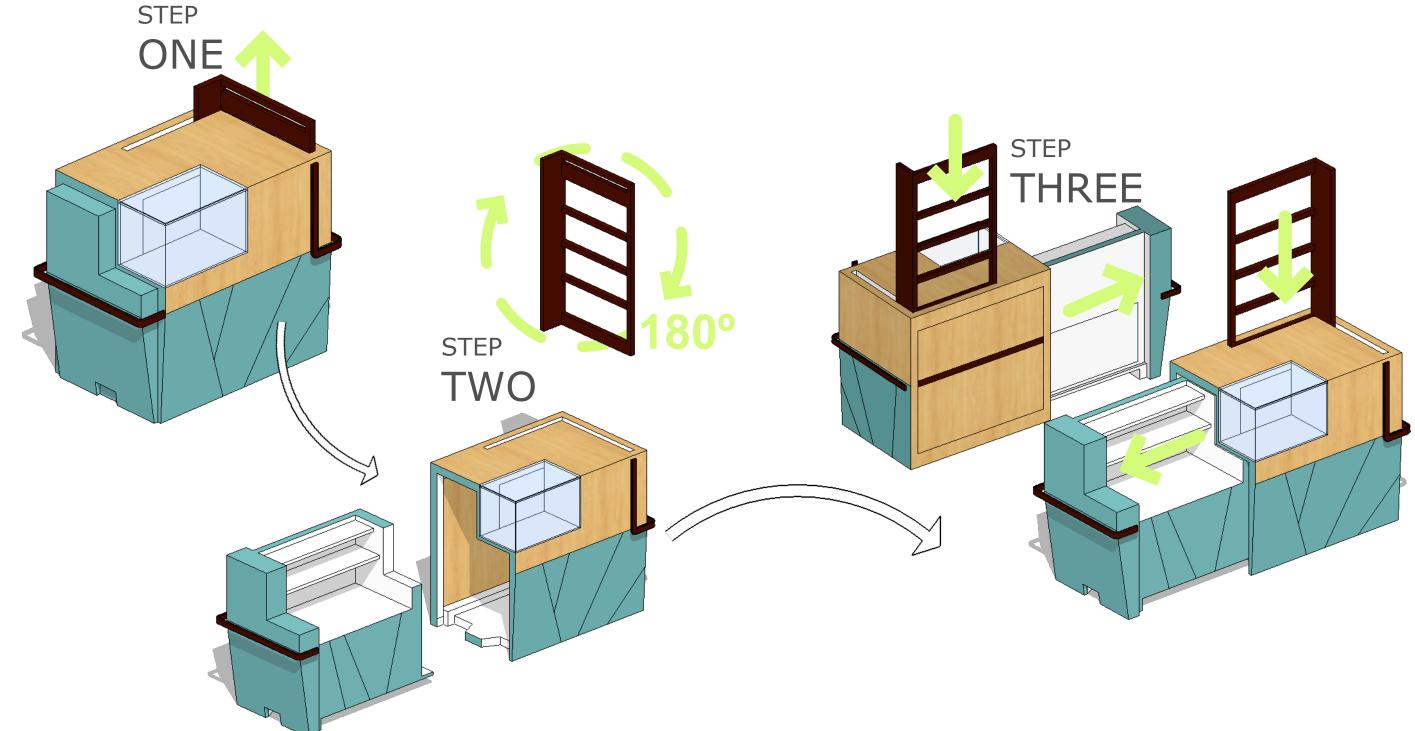

## Transform

THE COPYRIGHT OF THIS DRAWING REMAINS WITH THE LINK MANAGEMENT LIMITED. NO PART OF THIS DRAWING MAY BE COPIED OR REPRODUCED IN ANY FORM OR BY ANY MEANS WITHOUT THE WRITTEN CONSENT OF THE LINK MANAGEMENT.

2012-05-16 PERSPECTIVE - TRANSFORM MODEL MALL MERCHANDIZING | PROJECT TITLE: KIOSK 2012 (JOKIS B2) В 03

THE COPYRIGHT OF THIS DRAWING REMAINS WITH THE LINK MANAGEMENT LIMITED. NO PART OF THIS DRAWING MAY BE COPIED OR REPRODUCED IN ANY FORM OR BY ANY MEANS WITHOUT THE WRITTEN CONSENT OF THE LINK MANAGEMENT.