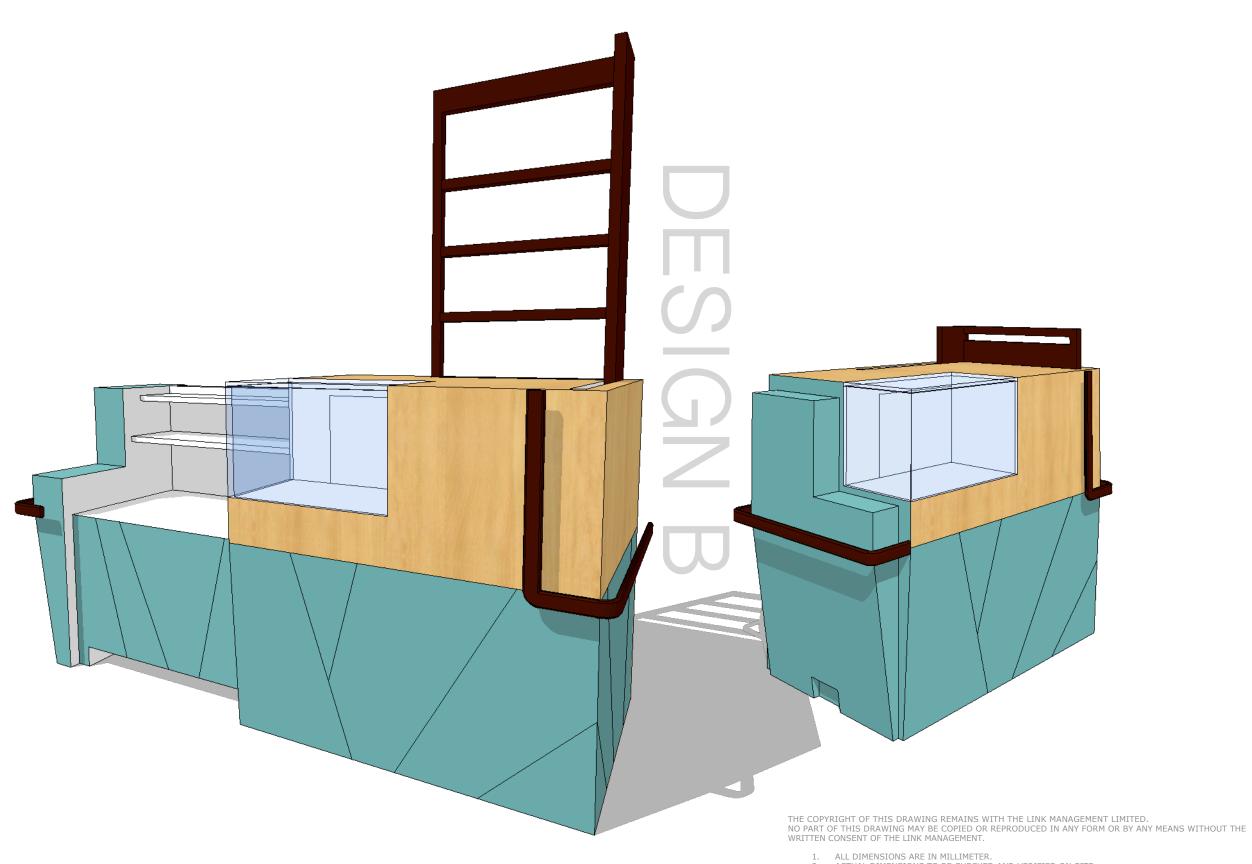

B 01

2012-05-16 PERSPECTIVE MALL MERCHANDIZING | PROJECT TITLE : KIOSK 2012 (JOKIS B2)

**DISPLAY TABLE** 

- NOTE:

  1. THE PURPOSE OF THIS DRAWING IS TO SHOW THE COMPONENTS OF THE KIOSK.

  2. CONTRACTOR SHOULD SUBMIT THE FIXING DETAIL FOR APPROVAL.

  3. 2 TRACK LIGHT AND LED DECOR LIGHTS SHPILD BE PROVIDED FOR THE KIOSK, LOCATION TO BE CONFIRMED AFTER MOCK UP.

  4. ELECTRICAL PLUG IN SHOULD BE LOCATED AT THE BOTTOM OF KIOSK.

  5. ALL IRONMONGERY SHOULD BE STRONG ENOUGH WHEN THE KIOSK IS FULLY LOADED.

  6. ALI IRONMONGERY SHOULD BE STRONG ENOUGH AND DURABLE.
- 6. ALL IRONMONGERY SHOULD BE STRONG ENOUGH AND DURABLE.

THE COPYRIGHT OF THIS DRAWING REMAINS WITH THE LINK MANAGEMENT LIMITED. NO PART OF THIS DRAWING MAY BE COPIED OR REPRODUCED IN ANY FORM OR BY ANY MEANS WITHOUT THE WRITTEN CONSENT OF THE LINK MANAGEMENT.