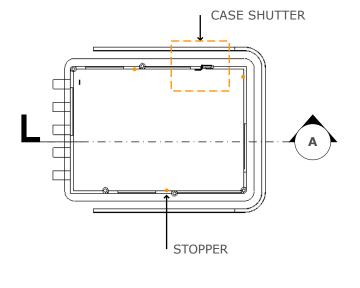

## Locking system

THE COPYRIGHT OF THIS DRAWING REMAINS WITH THE LINK MANAGEMENT LIMITED.

NO PART OF THIS DRAWING MAY BE COPIED OR REPRODUCED IN ANY FORM OR BY ANY MEANS WITHOUT THE WRITTEN CONSENT OF THE LINK MANAGEMENT.

  ALL ALTERNATIVE FINISHING MATERIALS SUBMITTED BY CONTRACTORS MUST BE APPROVED BY PROJECT MANAGER IN

  WRITING PRIOR TO PURCHASE OF ANY PRODUCTS.

LOCKING SYSTEM DIAGRAM

SECTION scale: 1:20

THE COPYRIGHT OF THIS DRAWING REMAINS WITH THE LINK MANAGEMENT LIMITED.