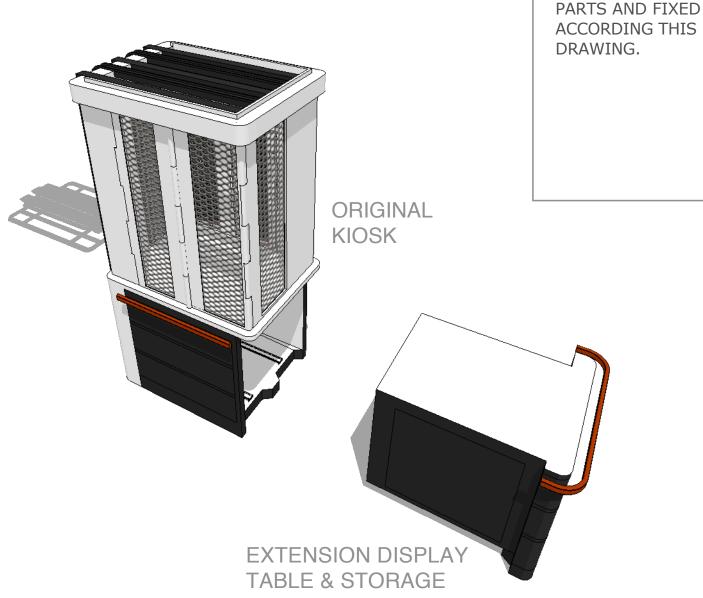

**MOVABLE DECOR** TOP COVER

- TTE:
  THE PURPOSE OF THIS DRAWING IS TO SHOW THE COMPONENTS OF THE KIOSK.
  CONTRACTOR SHOULD SUBMIT THE FIXING DETAIL FOR APPROVAL.
  2 TRACK LIGHT AND LED DECOR LIGHTS SHPILD BE PROVIDED FOR THE KIOSK,
  LOCATION TO BE CONFIRMED AFTER MOCK UP.
  ELECTRICAL PLUG IN SHOULD BE LOCATED AT THE BOTTOM OF KIOSK.
  ALL IRONMONGERY SHOULD BE STRONG ENOUGH WHEN THE KIOSK IS FULLY
- 6. ALL IRONMONGERY SHOULD BE STRONG ENOUGH AND DURABLE.

ALL DIMENSIONS ARE IN MILLIMETER.

THE KIOSK CAN BE

**DIVIDED INTO FEW** 

- ALL DIMENSIONS ARE IN MILLIMETER.
  ACTUAL DIMENSIONS TO BE CHECKED AND VERIFIED ON SITE.
  THE CONTENT SHOWN IN THE DRAWINGS ARE FOR DESIGN INTENTION ONLY. THE CONTRACTOR SHOULD SUBMIT ALL
  NECESSARY INFORMATION INCLUDING SHOP DRAWING, MATERIAL SAMPLES OR CATALOGUES FOR APPROVAL PRIOR
  ANY CONSTRUCTION WORKS ON SITE.
  ALL DIMENSIONS SHOWN IN THE DRAWINGS SHOULD BE SUBJECTED TO RE-MEASUREMENT / VERIFY ON SITE BY THE
  CONTRACTOR. SETTING OUT WORKS SHOULD BE APPROVED BY DESIGNER PRIOR CONSTRUCTION ON SITE.
  IT IS THE RESPONSIBILITY OF THE CONTRACTOR TO SEEK CONFIRMATION OR CLARIFICATION ON ANY DISCREPANCY
  FOUND IN THE DRAWINGS / SPECIFICATIONS PRIOR CONSTRUCTION.
  ALL ALTERNATIVE FINISHING MATERIALS SUBMITTED BY CONTRACTORS MUST BE APPROVED BY PROJECT MANAGER IN
  WRITING PRIOR TO PURCHASE OF ANY PRODUCTS.