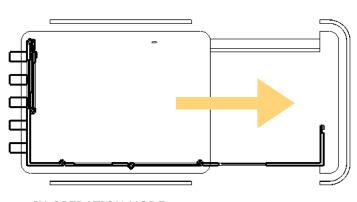

## Transform

FOLDING CASE

STATIC MODE

IN OPERATION MODE

THE COPYRIGHT OF THIS DRAWING REMAINS WITH THE LINK MANAGEMENT LIMITED.

NO PART OF THIS DRAWING MAY BE COPIED OR REPRODUCED IN ANY FORM OR BY ANY MEANS WITHOUT THE WRITTEN CONSENT OF THE LINK MANAGEMENT.