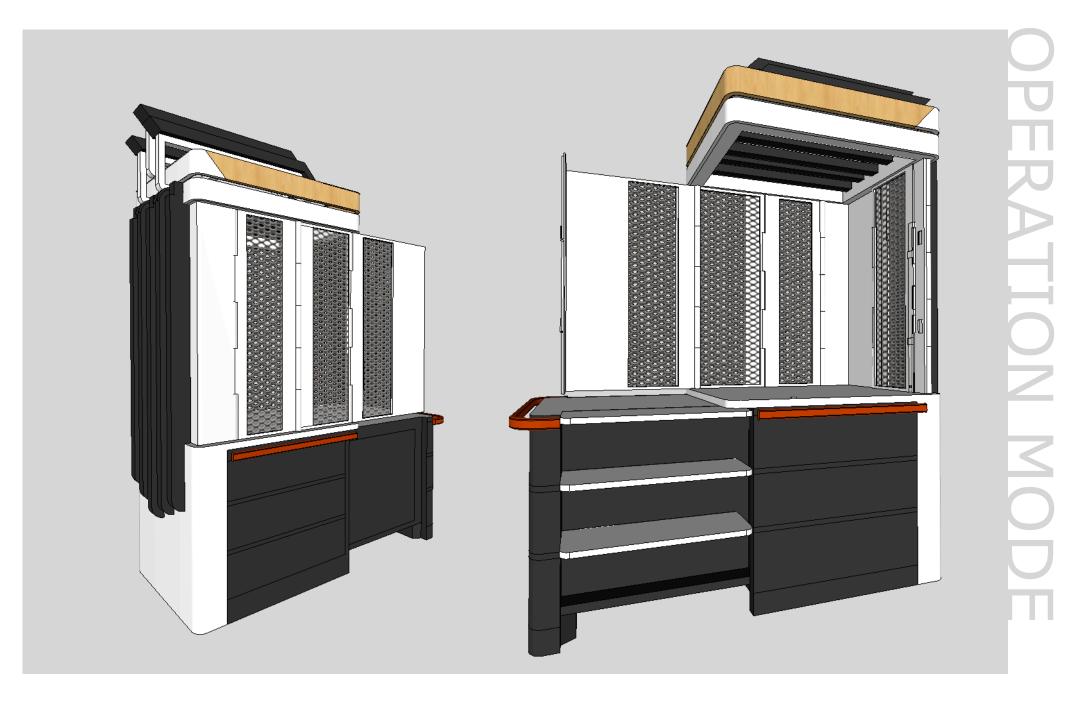

## Transform

FOLDING CASE

STATIC MODE

IN OPERATION MODE

THE COPYRIGHT OF THIS DRAWING REMAINS WITH THE LINK MANAGEMENT LIMITED.

NO PART OF THIS DRAWING MAY BE COPIED OR REPRODUCED IN ANY FORM OR BY ANY MEANS WITHOUT THE WRITTEN CONSENT OF THE LINK MANAGEMENT.

2012-06-21 PERSPECTIVE - OPERATION MALL MERCHANDIZING | PROJECT TITLE : KIOSK 2012 (JOKIS A3)