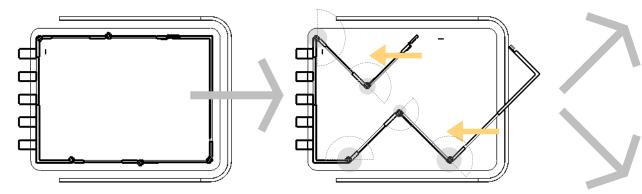

## Transform

FOLDING CASE

STATIC MODE

IN OPERATION MODE

THE COPYRIGHT OF THIS DRAWING REMAINS WITH THE LINK MANAGEMENT LIMITED.

NO PART OF THIS DRAWING MAY BE COPIED OR REPRODUCED IN ANY FORM OR BY ANY MEANS WITHOUT THE WRITTEN CONSENT OF THE LINK MANAGEMENT.