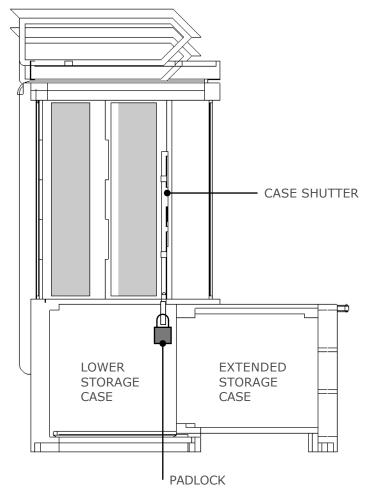

- WRITING PRIOR TO PURCHASE OF ANY PRODUCTS.

FOLDING DOOR

- ALL DIMENSIONS ARE IN MILLIMETER.
  ACTUAL DIMENSIONS TO BE CHECKED AND VERIFIED ON SITE.
  THE CONTENT SHOWN IN THE DRAWINGS ARE FOR DESIGN INTENTION ONLY. THE CONTRACTOR SHOULD SUBMIT ALL NECESSARY INFORMATION INCLUDING SHOP DRAWING, MATERIAL SAMPLES OR CATALOGUES FOR APPROVAL PRIOR ANY CONSTRUCTION WORKS ON SITE.
  ALL DIMENSIONS SHOWN IN THE DRAWINGS SHOULD BE SUBJECTED TO RE-MEASUREMENT / VERIFY ON SITE BY THE CONTRACTOR. SETTING OUT WORKS SHOULD BE APPROVED BY DESIGNER PRIOR CONSTRUCTION ON SITE.
  IT IS THE RESPONSIBILITY OF THE CONTRACTOR TO SEEK CONFIRMATION OR CLARIFICATION ON ANY DISCREPANCY FOUND IN THE DRAWINGS / SPECIFICATIONS PRIOR CONSTRUCTION.
  ALL ALTERNATIVE FINISHING MATERIALS SUBMITTED BY CONTRACTORS MUST BE APPROVED BY PROJECT MANAGER IN WRITING PRIOR TO PURCHASE OF ANY PRODUCTS.

2012-06-21

SECTION

A 07

THE COPYRIGHT OF THIS DRAWING REMAINS WITH THE LINK MANAGEMENT LIMITED.

NO PART OF THIS DRAWING MAY BE COPIED OR REPRODUCED IN ANY FORM OR BY ANY MEANS WITHOUT THE WRITTEN CONSENT OF THE LINK MANAGEMENT.