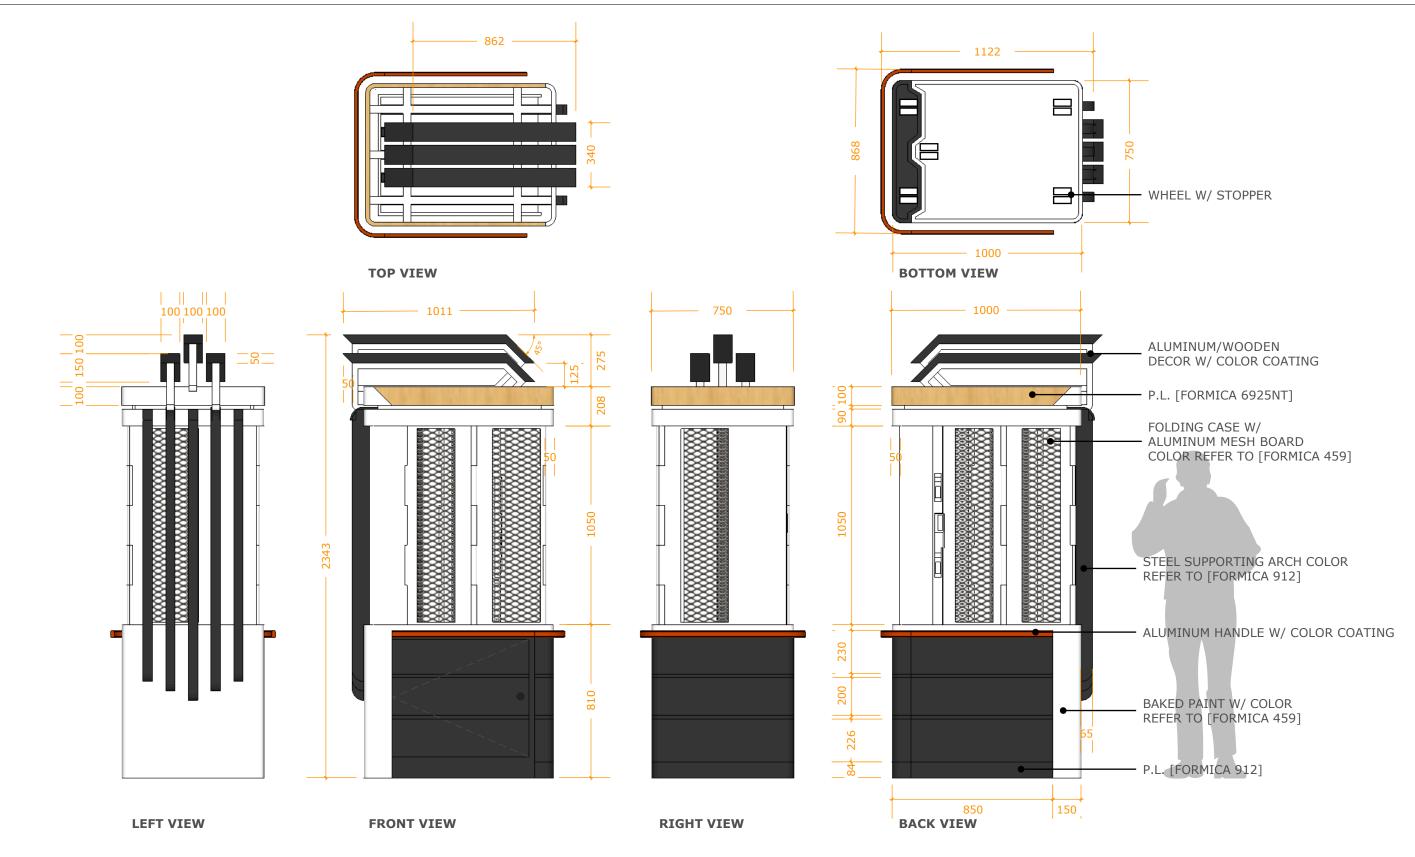

ALL DIMENSIONS ARE IN MILLIMETER.

THE KIOSK CAN BE

**DIVIDED INTO FEW** 

- ALL DIMENSIONS ARE IN MILLIMETER.
  ACTUAL DIMENSIONS TO BE CHECKED AND VERIFIED ON SITE.
  THE CONTENT SHOWN IN THE DRAWINGS ARE FOR DESIGN INTENTION ONLY. THE CONTRACTOR SHOULD SUBMIT ALL
  NECESSARY INFORMATION INCLUDING SHOP DRAWING, MATERIAL SAMPLES OR CATALOGUES FOR APPROVAL PRIOR
  ANY CONSTRUCTION WORKS ON SITE.
  ALL DIMENSIONS SHOWN IN THE DRAWINGS SHOULD BE SUBJECTED TO RE-MEASUREMENT / VERIFY ON SITE BY THE
  CONTRACTOR. SETTING OUT WORKS SHOULD BE APPROVED BY DESIGNER PRIOR CONSTRUCTION ON SITE.
  IT IS THE RESPONSIBILITY OF THE CONTRACTOR TO SEEK CONFIRMATION OR CLARIFICATION ON ANY DISCREPANCY
  FOUND IN THE DRAWINGS / SPECIFICATIONS PRIOR CONSTRUCTION.
  ALL ALTERNATIVE FINISHING MATERIALS SUBMITTED BY CONTRACTORS MUST BE APPROVED BY PROJECT MANAGER IN
  WRITING PRIOR TO PURCHASE OF ANY PRODUCTS.