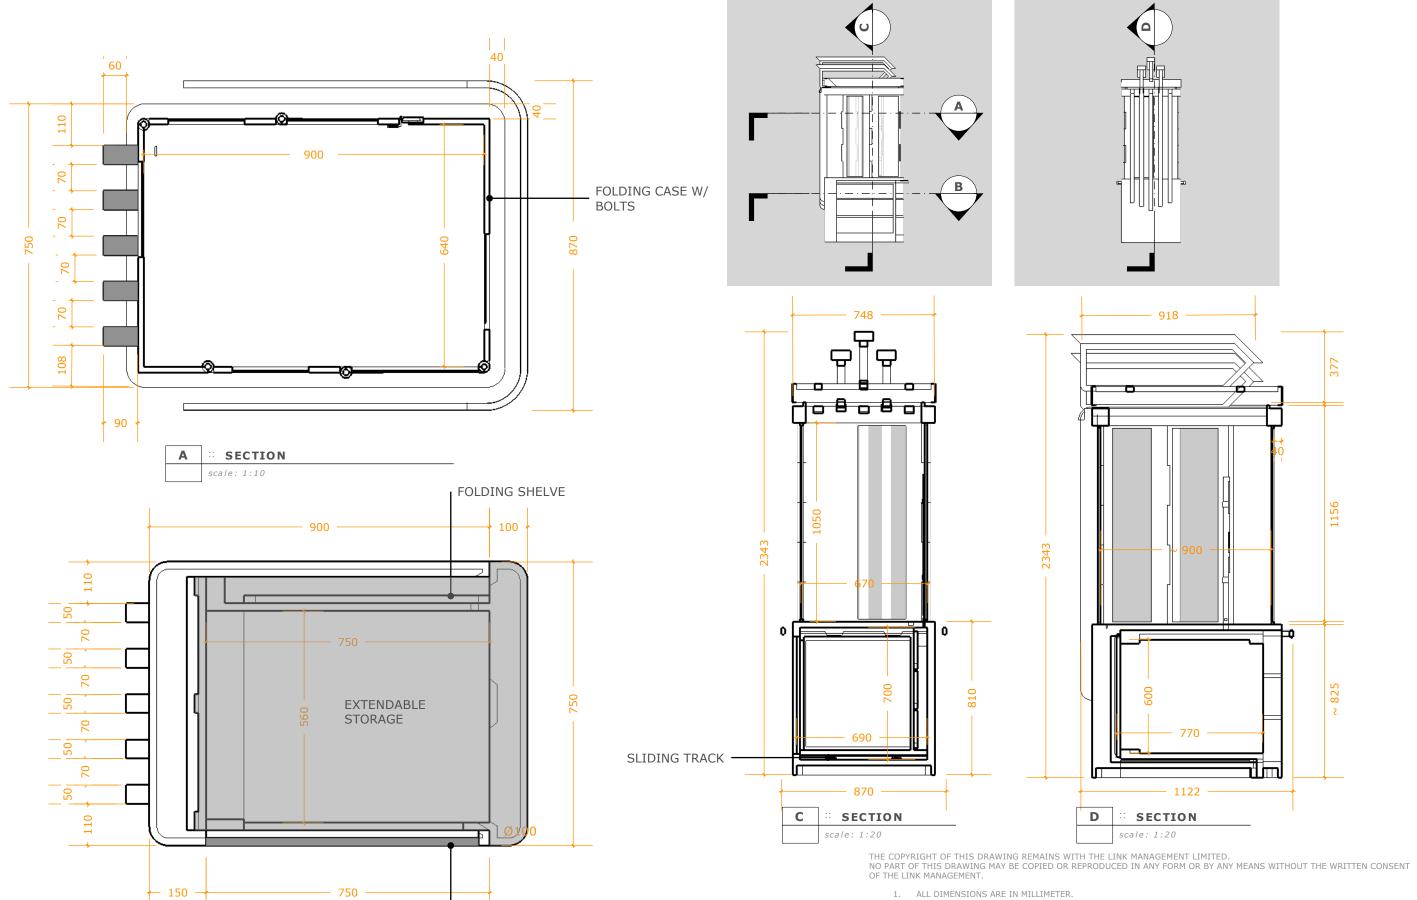

ALL DIMENSIONS ARE IN MILLIMETER.

THE KIOSK CAN BE

**DIVIDED INTO FEW** 

- ALL DIMENSIONS ARE IN MILLIMETER.
  ACTUAL DIMENSIONS TO BE CHECKED AND VERIFIED ON SITE.
  THE CONTENT SHOWN IN THE DRAWINGS ARE FOR DESIGN INTENTION ONLY. THE CONTRACTOR SHOULD SUBMIT ALL
  NECESSARY INFORMATION INCLUDING SHOP DRAWING, MATERIAL SAMPLES OR CATALOGUES FOR APPROVAL PRIOR
  ANY CONSTRUCTION WORKS ON SITE.
  ALL DIMENSIONS SHOWN IN THE DRAWINGS SHOULD BE SUBJECTED TO RE-MEASUREMENT / VERIFY ON SITE BY THE
  CONTRACTOR. SETTING OUT WORKS SHOULD BE APPROVED BY DESIGNER PRIOR CONSTRUCTION ON SITE.
  IT IS THE RESPONSIBILITY OF THE CONTRACTOR TO SEEK CONFIRMATION OR CLARIFICATION ON ANY DISCREPANCY
  FOUND IN THE DRAWINGS / SPECIFICATIONS PRIOR CONSTRUCTION.
  ALL ALTERNATIVE FINISHING MATERIALS SUBMITTED BY CONTRACTORS MUST BE APPROVED BY PROJECT MANAGER IN
  WRITING PRIOR TO PURCHASE OF ANY PRODUCTS.