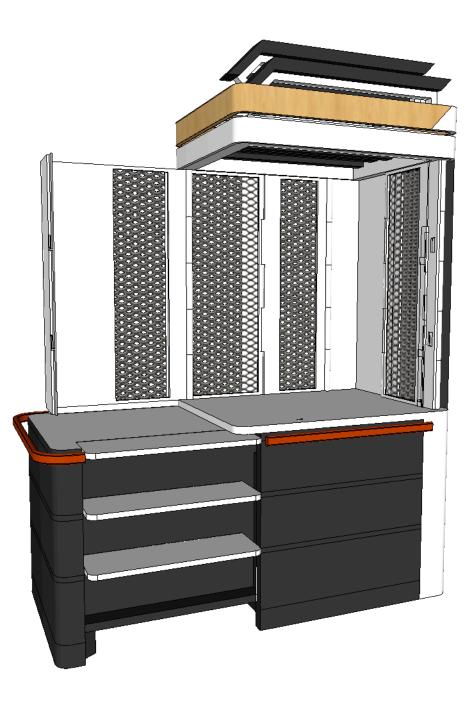

## Transform

FOLDING CASE

STATIC MODE

IN OPERATION MODE

THE COPYRIGHT OF THIS DRAWING REMAINS WITH THE LINK MANAGEMENT LIMITED.

NO PART OF THIS DRAWING MAY BE COPIED OR REPRODUCED IN ANY FORM OR BY ANY MEANS WITHOUT THE WRITTEN CONSENT OF THE LINK MANAGEMENT.

2012-06-21 PERSPECTIVE - OPERATION MALL MERCHANDIZING | PROJECT TITLE : KIOSK 2012 (JOKIS A3)