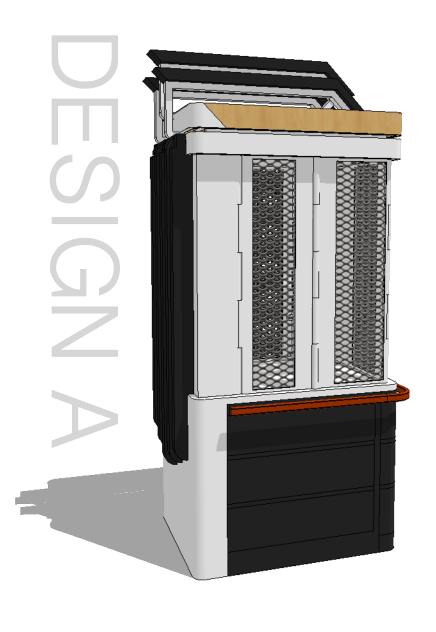

**MOVABLE DECOR** TOP COVER

- TTE:
  THE PURPOSE OF THIS DRAWING IS TO SHOW THE COMPONENTS OF THE KIOSK.
  CONTRACTOR SHOULD SUBMIT THE FIXING DETAIL FOR APPROVAL.
  2 TRACK LIGHT AND LED DECOR LIGHTS SHPILD BE PROVIDED FOR THE KIOSK,
  LOCATION TO BE CONFIRMED AFTER MOCK UP.
  ELECTRICAL PLUG IN SHOULD BE LOCATED AT THE BOTTOM OF KIOSK.
  ALL IRONMONGERY SHOULD BE STRONG ENOUGH WHEN THE KIOSK IS FULLY
- 6. ALL IRONMONGERY SHOULD BE STRONG ENOUGH AND DURABLE.

ALL DIMENSIONS ARE IN MILLIMETER.

THE KIOSK CAN BE

**DIVIDED INTO FEW** 

- ALL DIMENSIONS ARE IN MILLIMETER.
  ACTUAL DIMENSIONS TO BE CHECKED AND VERIFIED ON SITE.
  THE CONTENT SHOWN IN THE DRAWINGS ARE FOR DESIGN INTENTION ONLY. THE CONTRACTOR SHOULD SUBMIT ALL
  NECESSARY INFORMATION INCLUDING SHOP DRAWING, MATERIAL SAMPLES OR CATALOGUES FOR APPROVAL PRIOR
  ANY CONSTRUCTION WORKS ON SITE.
  ALL DIMENSIONS SHOWN IN THE DRAWINGS SHOULD BE SUBJECTED TO RE-MEASUREMENT / VERIFY ON SITE BY THE
  CONTRACTOR. SETTING OUT WORKS SHOULD BE APPROVED BY DESIGNER PRIOR CONSTRUCTION ON SITE.
  IT IS THE RESPONSIBILITY OF THE CONTRACTOR TO SEEK CONFIRMATION OR CLARIFICATION ON ANY DISCREPANCY
  FOUND IN THE DRAWINGS / SPECIFICATIONS PRIOR CONSTRUCTION.
  ALL ALTERNATIVE FINISHING MATERIALS SUBMITTED BY CONTRACTORS MUST BE APPROVED BY PROJECT MANAGER IN
  WRITING PRIOR TO PURCHASE OF ANY PRODUCTS.