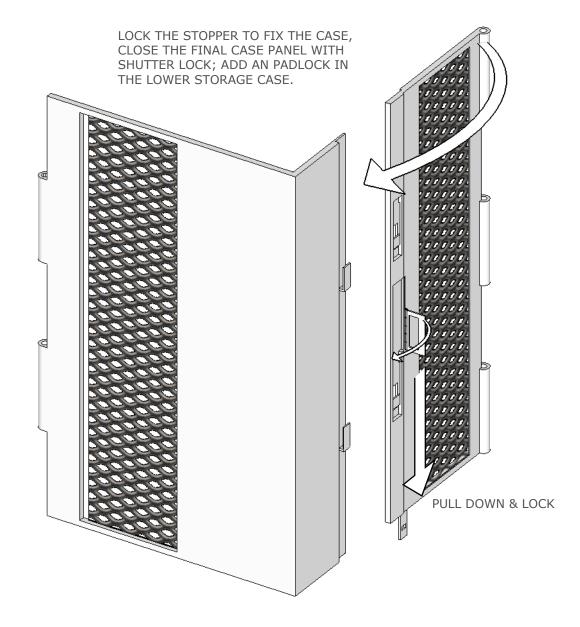

## Locking system

THE COPYRIGHT OF THIS DRAWING REMAINS WITH THE LINK MANAGEMENT LIMITED.

NO PART OF THIS DRAWING MAY BE COPIED OR REPRODUCED IN ANY FORM OR BY ANY MEANS WITHOUT THE WRITTEN CONSENT OF THE LINK MANAGEMENT.

  ALL ALTERNATIVE FINISHING MATERIALS SUBMITTED BY CONTRACTORS MUST BE APPROVED BY PROJECT MANAGER IN

  WRITING PRIOR TO PURCHASE OF ANY PRODUCTS.

LOCKING SYSTEM DIAGRAM

SECTION scale: 1:20

THE COPYRIGHT OF THIS DRAWING REMAINS WITH THE LINK MANAGEMENT LIMITED.