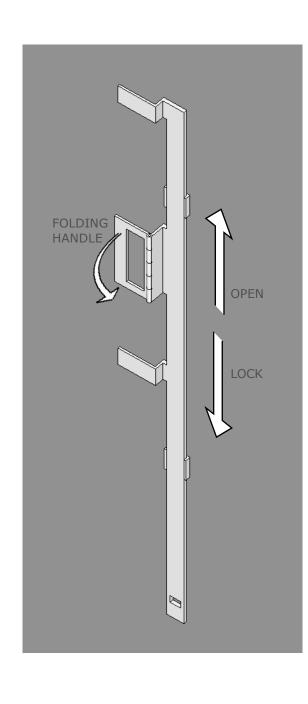

## Locking system

THE COPYRIGHT OF THIS DRAWING REMAINS WITH THE LINK MANAGEMENT LIMITED.

NO PART OF THIS DRAWING MAY BE COPIED OR REPRODUCED IN ANY FORM OR BY ANY MEANS WITHOUT THE WRITTEN CONSENT OF THE LINK MANAGEMENT.

  ALL ALTERNATIVE FINISHING MATERIALS SUBMITTED BY CONTRACTORS MUST BE APPROVED BY PROJECT MANAGER IN

  WRITING PRIOR TO PURCHASE OF ANY PRODUCTS.

LOCKING SYSTEM DIAGRAM

SECTION scale: 1:20

THE COPYRIGHT OF THIS DRAWING REMAINS WITH THE LINK MANAGEMENT LIMITED.