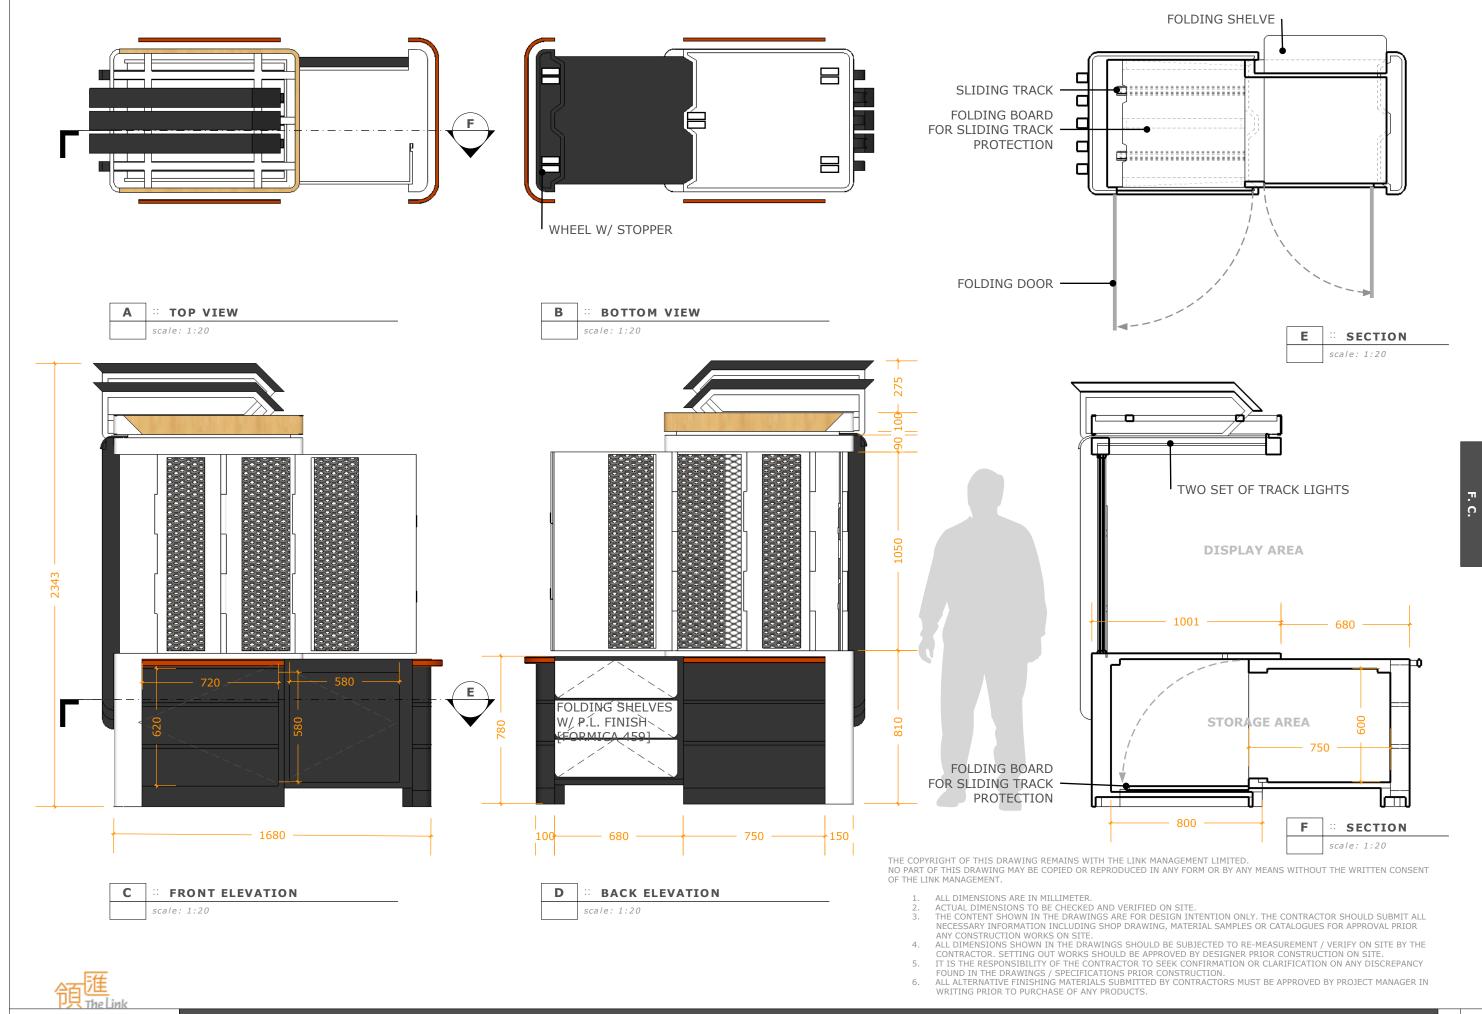

ALL DIMENSIONS ARE IN MILLIMETER.

THE KIOSK CAN BE

**DIVIDED INTO FEW** 

- ALL DIMENSIONS ARE IN MILLIMETER.
  ACTUAL DIMENSIONS TO BE CHECKED AND VERIFIED ON SITE.
  THE CONTENT SHOWN IN THE DRAWINGS ARE FOR DESIGN INTENTION ONLY. THE CONTRACTOR SHOULD SUBMIT ALL
  NECESSARY INFORMATION INCLUDING SHOP DRAWING, MATERIAL SAMPLES OR CATALOGUES FOR APPROVAL PRIOR
  ANY CONSTRUCTION WORKS ON SITE.
  ALL DIMENSIONS SHOWN IN THE DRAWINGS SHOULD BE SUBJECTED TO RE-MEASUREMENT / VERIFY ON SITE BY THE
  CONTRACTOR. SETTING OUT WORKS SHOULD BE APPROVED BY DESIGNER PRIOR CONSTRUCTION ON SITE.
  IT IS THE RESPONSIBILITY OF THE CONTRACTOR TO SEEK CONFIRMATION OR CLARIFICATION ON ANY DISCREPANCY
  FOUND IN THE DRAWINGS / SPECIFICATIONS PRIOR CONSTRUCTION.
  ALL ALTERNATIVE FINISHING MATERIALS SUBMITTED BY CONTRACTORS MUST BE APPROVED BY PROJECT MANAGER IN
  WRITING PRIOR TO PURCHASE OF ANY PRODUCTS.

- WRITING PRIOR TO PURCHASE OF ANY PRODUCTS.

FOLDING DOOR

- ALL DIMENSIONS ARE IN MILLIMETER.
  ACTUAL DIMENSIONS TO BE CHECKED AND VERIFIED ON SITE.
  THE CONTENT SHOWN IN THE DRAWINGS ARE FOR DESIGN INTENTION ONLY. THE CONTRACTOR SHOULD SUBMIT ALL NECESSARY INFORMATION INCLUDING SHOP DRAWING, MATERIAL SAMPLES OR CATALOGUES FOR APPROVAL PRIOR ANY CONSTRUCTION WORKS ON SITE.
  ALL DIMENSIONS SHOWN IN THE DRAWINGS SHOULD BE SUBJECTED TO RE-MEASUREMENT / VERIFY ON SITE BY THE CONTRACTOR. SETTING OUT WORKS SHOULD BE APPROVED BY DESIGNER PRIOR CONSTRUCTION ON SITE.
  IT IS THE RESPONSIBILITY OF THE CONTRACTOR TO SEEK CONFIRMATION OR CLARIFICATION ON ANY DISCREPANCY FOUND IN THE DRAWINGS / SPECIFICATIONS PRIOR CONSTRUCTION.
  ALL ALTERNATIVE FINISHING MATERIALS SUBMITTED BY CONTRACTORS MUST BE APPROVED BY PROJECT MANAGER IN WRITING PRIOR TO PURCHASE OF ANY PRODUCTS.

2012-06-21

SECTION

A 07

THE COPYRIGHT OF THIS DRAWING REMAINS WITH THE LINK MANAGEMENT LIMITED.

NO PART OF THIS DRAWING MAY BE COPIED OR REPRODUCED IN ANY FORM OR BY ANY MEANS WITHOUT THE WRITTEN CONSENT OF THE LINK MANAGEMENT.